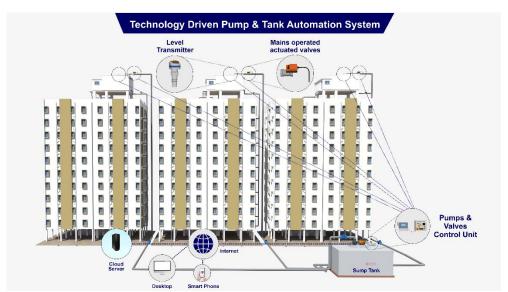

## **General Description**

Crystal Vision India's End-to-End Standalone Technology driven Water Management System handles entire supply cycle right from incoming water supply up to the last point of delivery, completely automatically. Standard set consists of a set of Battery operated License free radio frequency wireless tank level transmitters, mains operated automated valves, Signal booster units and a Pump and valve controller unit. Water delivery from the overhead tanks is also controlled enabling 100% control over water consumption in the supply network. Water flow meters fitted at desired locations provide real time consumption data, making water supply planning and implementation of water accounting techniques easy. System comes with customized cloud based monitoring and control feature. Using cloud computing platform, operators and management team can monitor and control the entire supply network remotely. Click <a href="here">here</a> for detailed visual representation of the system.