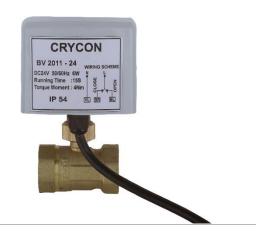

## Motorised Ball Valve

## **General Description**

CRYCON Series High-Quality Motorized Ball Valve will ensure precise flow control and seamless automation in all your applications. This cutting-edge valve combines durability, efficiency, and convenience to revolutionize all fluid management applications.

#### **Features**

- Motorized Operation: Equipped with a robust electric motor, this ball valve offers effortless automation, allowing you to regulate flow with precision and accuracy.
- Durable Construction: Crafted from premium materials, our valve ensures long-lasting performance even in demanding environments. Its corrosion-resistant design guarantees reliability and longevity.
- Versatile Application: Suitable for a wide range of industrial, commercial, and residential applications, including HVAC systems, water treatment plants, irrigation systems, and more.
- Easy Installation: Designed for hassle-free installation, our motorized ball valve requires minimal setup time, saving you both time and labour costs.
- Energy-Efficient: Engineered for energy efficiency, this valve consumes minimal power, making it an eco-friendly choice for your fluid control needs.
- Low Maintenance: Designed for low maintenance requirements, this valve minimizes downtime and upkeep costs, maximizing productivity and efficiency.