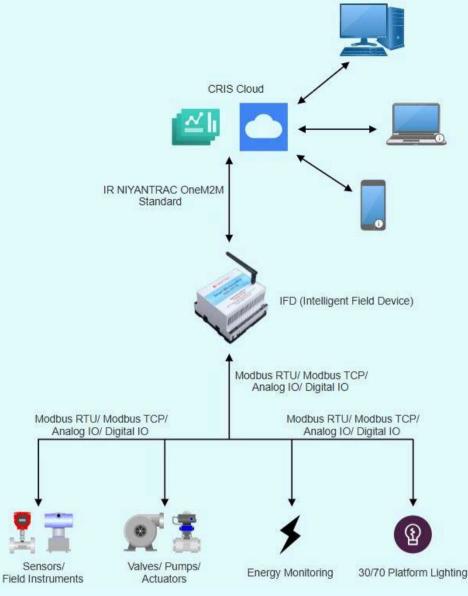

We provide smart IoT-based automation solutions for townships and railway stations for Indian Railways, aligned with the **IR NIYANTRAC** standard for effective monitoring and control of critical infrastructure and assets.

Working Principle of Wireless Device IFD

IFD Features:

- Compatible with the **IR NIYANTRAC** standard defined by Indian Railways based on the OneM2M protocol for communication with cloud server
- Offers reliable internet connectivity via Wi-Fi or Sim card
- Supports a wide range of field protocols like Modbus RTU, Modbus TCP, Analog I/O, and Digital I/O
- Built-in SD card storage support ensures data is safely logged during internet outages and automatically published once connectivity is restored
- Integrated Real-Time Clock (RTC) for accurate data timestamping